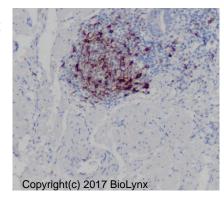

Immunohistochemistry (Formalin/PFA-fixed paraffinembedded sections) analysis of human cervix tissue labelling CD23 with RR678 at 1:200. Heat mediated antigen retrieval was performed using Tris/EDTA buffer pH 9.0.